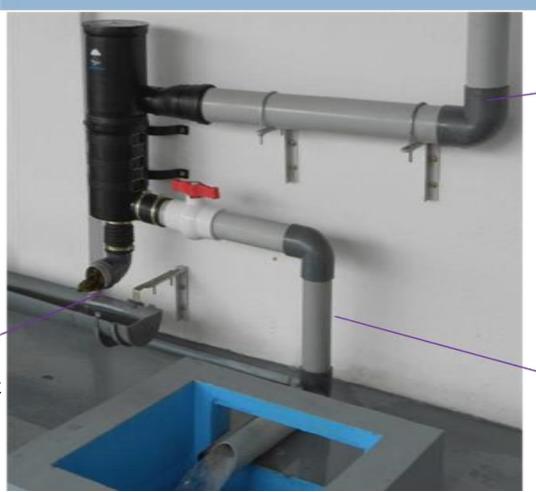

RAINWATER HARVESTING FILTERS

Installation is Simple `Rainy' –FL100

**Rainwater Inlet** 

**Drain Outlet** 

Clean water Outlet

RAINWATER HARVESTING FILTERS

Installation is Simple `Rainy' –FL200

**Rainwater Inlet** 

**Drain Outlet** 

Clean water Outlet

RAINWATER HARVESTING FILTERS

Installation is Simple `Rainy' –FL300

**Rainwater Inlet** 

**Drain Outlet** 

Clean water Outlet