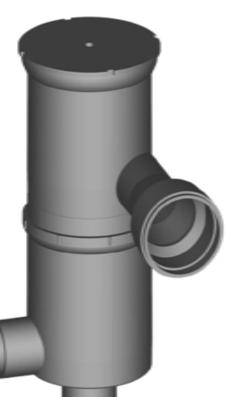

# Rainy FL-100

Suitable up to roof area: 110 SQMTRS

Max: Intensity of Rainfall: 75 mm/hr

Working Principle: Cohesive Force & Centrifugal force

Operating Pressure: Less Than 2 foot of head (0.060kg/cm2)

Capacity: 105 LPM

Filter Element: SS-304 Screen

Mesh Size: 250

Inlet: 90 MM

Clean Water Outlet: 63 MM

Drain Outlet: 90 MM

Housing: High Density Polyethylene

Efficiency Of Filter: Above 90 %

Source of power: Gravity