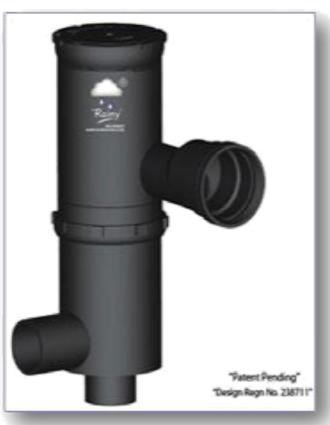

### RAINWATER HARVESTING FILTERS

**Technical Specifications & Parameters:** 

Rainy FL-200

Suitable up to roof area: 225 SQMTRS Max: Intensity of Rainfall: 75 mm/hr

Working Principle: Cohesive Force &

**Centrifugal force** 

Operating Pressure: Less Than 2 foot of head

(0.060kg/cm<sub>2</sub>)

Capacity: 225 LPM

Filter Element: SS-304 Screen

Mesh Size: 250

Inlet: 110 MM

Clean Water Outlet: 75 MM

Drain Outlet: 90 MM

Housing: High Density

Polyethylene

Efficiency Of Filter: Above 90 %

Source of power: Gravity