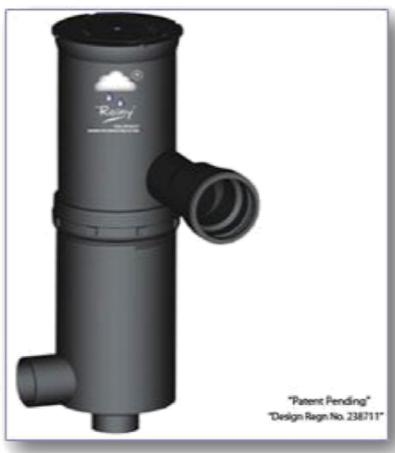

# Rainy FL-300

Suitable up to roof area: 350 SQMTRS Max: Intensity of Rainfall: 75 mm/hr

Working Principle: Cohesive Force & Centrifugal force

Operating Pressure: Less Than 2 foot of head

 $(0.060 \text{kg/cm}^2)$ 

Capacity: 340 LPM

Filter Element: SS-304 Screen

Mesh Size: 250

Inlet: 110 MM
Clean Water Outlet: 90 MM
Drain Outlet: 90 MM

Housing: High Density Polyethylene

Efficiency Of Filter: Above 90 %

Source of power: Gravity