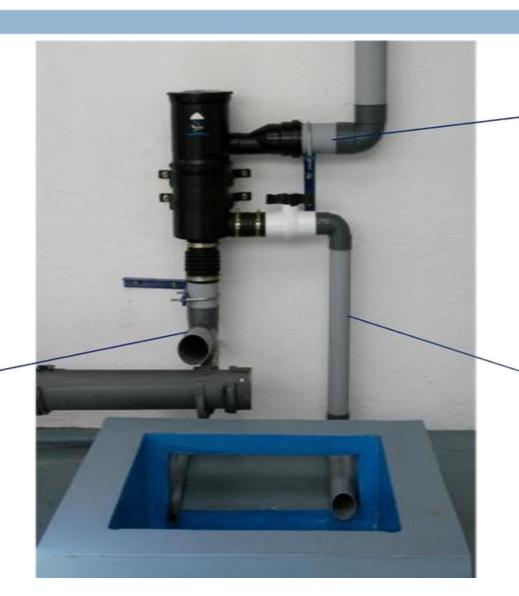

RAINWATER HARVESTING FILTERS

Installation is Simple `Rainy' –FL100

**Rainwater Inlet** 

**Drain Outlet** 

Clean water Outlet

RAINWATER HARVESTING FILTERS

Installation is Simple `Rainy' –FL200

**Rainwater Inlet** 

**Drain Outlet** 

Clean water Outlet

RAINWATER HARVESTING FILTERS

Installation is Simple `Rainy' –FL300

**Rainwater Inlet** 

**Drain Outlet** 

Clean water Outlet