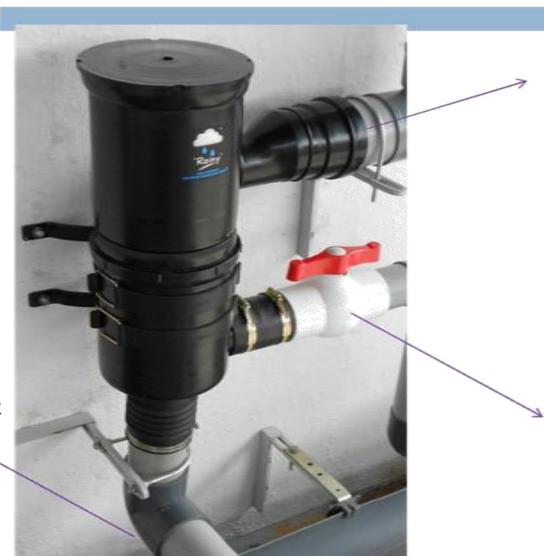

RAINWATER HARVESTING FILTERS

Installation is Simple `Rainy' –FL100

**Rainwater Inlet** 

**Drain Outlet** 

Clean water Outlet

RAINWATER HARVESTING FILTERS

Installation is Simple `Rainy' –FL200

**Rainwater Inlet** 